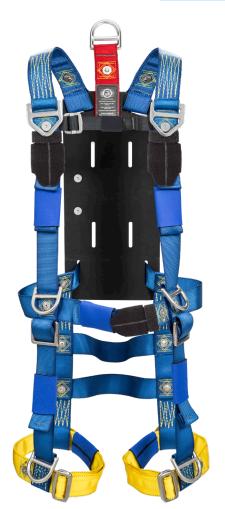

## **DISCONTINUATION OF PRODUCT BULLETIN**

Miller Diving Easy Lift Harness and Extraction Bridle

## **Products Affected:**

| Part Number | Description                         |
|-------------|-------------------------------------|
| 900-142     | Miller Diving Easy Lift Harness, S  |
| 900-143     | Miller DivingEasy Lift Harness, M   |
| 900-144     | Miller Diving Easy Lift Harness, L  |
| 900-145     | Miller Diving Easy Lift Harness, XL |
| 905-255     | Extraction Bridle                   |